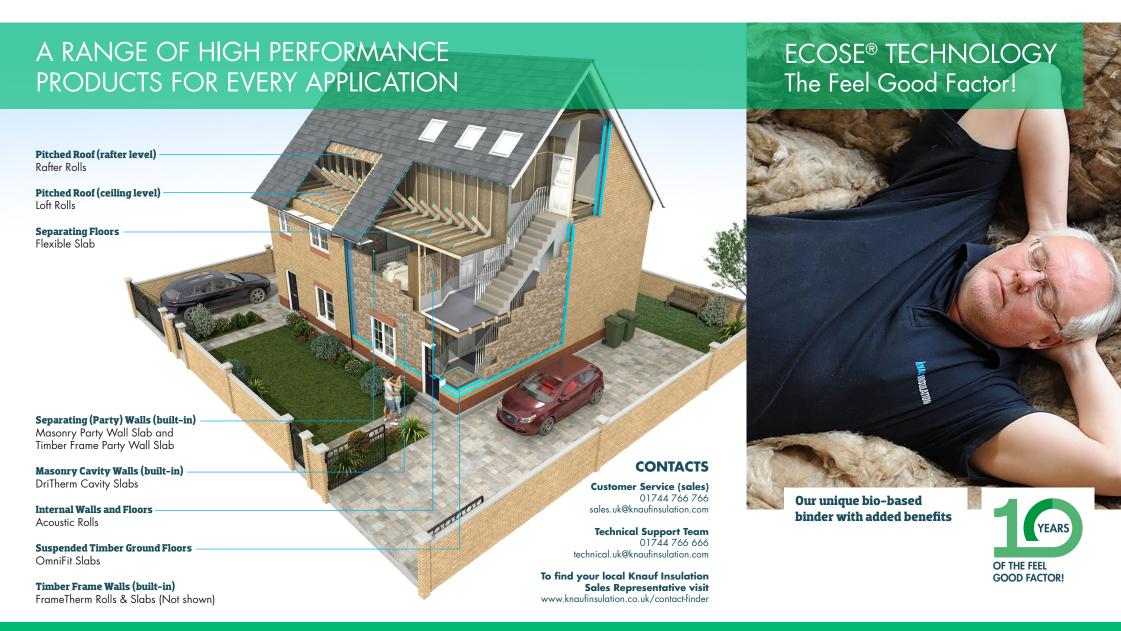

## **KNAUFINSULATION**









#FeelGoodFactor10





# WE BELIEVE INSULATION SHOULD BE KINDER TO THOSE WHO USE IT THE MOST



Our Mineral Wool made with ECOSE® Technology contains no added formaldehyde or phenols. This means our insulation generates very low levels of dust, increasing the comfort of those handling it. ECOSE® Technology makes our insulation soft to touch and easy to handle.

installers' experience with Mineral Wool insulation.

It is made from natural raw materials that are rapidly renewable and is 70% less energy-intensive to manufacture than traditional binders, so it is kinder to the environment too.

### HOW DO YOU KNOW IT'S MANUFACTURED USING ECOSE® TECHNOLOGY?

Products manufactured using ECOSE® Technology have a natural brown colour so you can see, as well as feel the difference.



### 10 YEAR