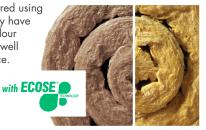

### HOW DO YOU KNOW IT'S MANUFACTURED USING ECOSE® TECHNOLOGY?

Products manufactured using ECOSE® Technology have a natural brown colour so you can see, as well as feel the difference.

#### FACT 3

**EASY TO RECOGNISE** 

Products manufactured with ECOSE®

Technology have a natural brown colour, which is unique to us.